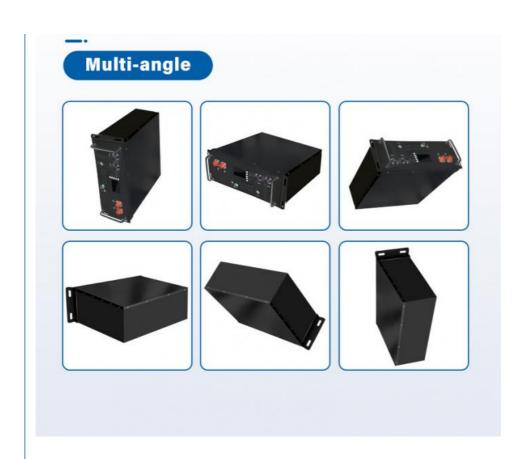

# ENERGY STOAGE LITHIUM BATTERY

---

Lithium iron phosphate battery

Support customization
Various size, capacity and voltage