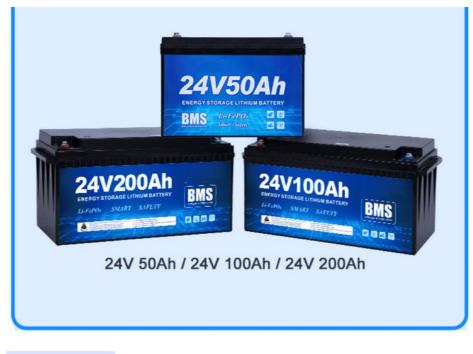

With Enook Battery Pack, you have the option to customize the voltage and capacity according to your specific needs. Whether you need a 48v, 60v, or 72v battery pack, we have you covered. Our battery packs also come in various capacities to suit your usage requirements. Our battery pack is made with high-quality Lifepo4 lithium batteries, known for their safety and reliability. With our customized electric bike battery, you can be sure of a smooth and powerful ride every time.