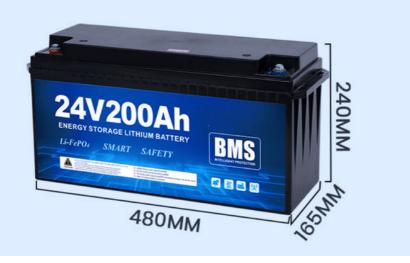

Choose Enook Battery Pack for your electric bike or scooter and experience the difference in performance. Contact us now to learn more about our customized service for Enook Battery Pack.

| Specification                    | 12V5AH                                | 12V8AH        | 12V10AH       | 12V20AH             | 12V30AH       | 12V50AH       |  |
|----------------------------------|---------------------------------------|---------------|---------------|---------------------|---------------|---------------|--|
| Capacity                         | 75Wh                                  | 102Wh         | 128Wh         | 256Wh               | 384Wh         | 640Wh         |  |
| Standard<br>discharge<br>current | 2. 5A                                 | 4A            | 5A            | 10A                 | 15A           | 25A           |  |
| Max.<br>discharge<br>current     | 5A                                    | 8A            | 10A           | 20A                 | 30A           | 50A           |  |
| Working<br>voltage<br>range      | 10- 14.<br>6V                         | 10- 14.<br>6V | 10- 14.<br>6V | 10- 14.<br>6V       | 10- 14.<br>6V | 10- 14.<br>6V |  |
| Standard<br>Voltage              | 12.8V                                 | 12.8V         | 12.8V         | 12.8V               | 12.8V         | 12.8V         |  |
| Max.<br>charging<br>voltage      | 14. 6V                                | 14. 6V        | 14. 6V        | 14. 6V              | 14. 6V        | 14. 6V        |  |
| Cycle                            | 3000~ 6000 cycles@DOD 80%/25°C/0 . 5C |               |               |                     |               |               |  |
| Working<br>humidity              | 65±20%RH                              |               |               |                     |               |               |  |
| Operating<br>temperature         | - 10 ~+50°C                           |               |               |                     |               |               |  |
| Working<br>altitude              | ≤2500m                                |               |               |                     |               |               |  |
| Cooling<br>method                | Natural cooling                       |               |               |                     |               |               |  |
| Installation                     | IP65                                  |               |               |                     |               |               |  |
| Product<br>Size(mm)              | 152*65*                               | 152*65*       | 152*65*       | 265*70 <sup>°</sup> | 265*70*       | 255*165       |  |
| Net weight                       | 0.9Kg                                 | 1.2Kg         | 1. 5Kg        | 3.2Kg               | 4. 5Kg        | 9Kg           |  |